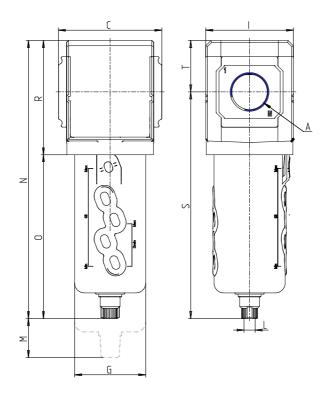

## DIMENSIONS

| Α           | G3/4  |
|-------------|-------|
| C (mm)      | 89.5  |
| D (mm)      | 18.5  |
| G (mm)      | 61.5  |
| I (mm)      | 76    |
| L           | G 1/8 |
| M (mm)      | 95    |
| N (mm)      | 241.0 |
| O (mm)      | 142.0 |
| P (mm)      | 19.5  |
| R (mm)      | 99    |
| S (mm)      | 196.5 |
| T (mm)      | 44.5  |
| Weight (kg) | 0.8   |