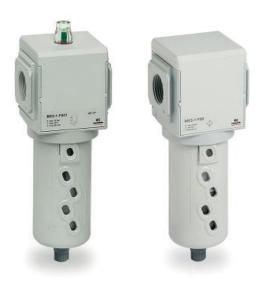

## Filters - Series MX

Product code: MX3-3/4-F18

Datasheet creation date: 10/03/2025 01:15

Check the most updated document online 3 click here

## Filters - Series MX

Product code: MX3-3/4-F18