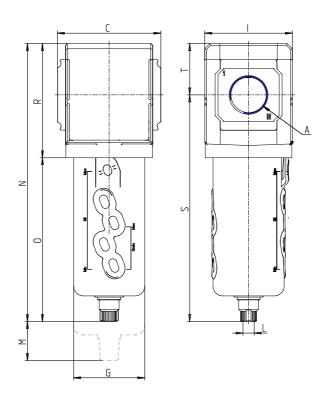

## DIMENSIONS

| Α           | G3/4  |
|-------------|-------|
| C (mm)      | 89.5  |
| D (mm)      | 18.5  |
| G (mm)      | 61.5  |
| I (mm)      | 76    |
| L           | G 1/8 |
| M (mm)      | 90    |
| N (mm)      | 241   |
| O (mm)      | 142   |
| P (mm)      | 19.5  |
| R (mm)      | 99    |
| S (mm)      | 196.5 |
| T (mm)      | 44.5  |
| Weight (kg) | 0.8   |