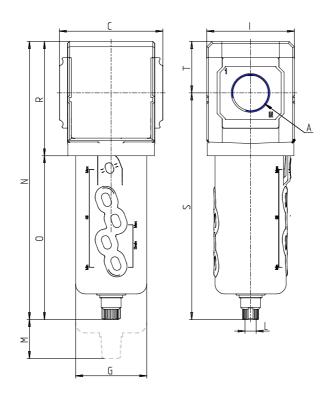

## DIMENSIONS

| A           | G3/4  |
|-------------|-------|
| C (mm)      | 89.5  |
| D (mm)      | 18.5  |
| G (mm)      | 61.5  |
| I (mm)      | 76    |
| L           | G 1/8 |
| M (mm)      | 90    |
| N (mm)      | 241   |
| O (mm)      | 142   |
| P (mm)      | 19.5  |
| R (mm)      | 99    |
| S (mm)      | 196.5 |
| T (mm)      | 44.5  |
| Weight (kg) | 0.8   |