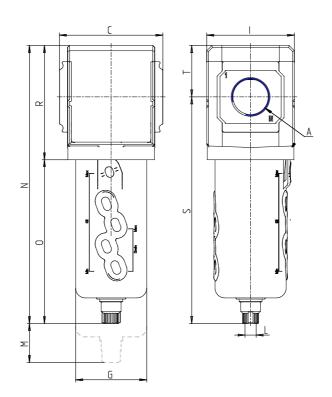

## DIMENSIONS

| A           | G3/4  |
|-------------|-------|
| C (mm)      | 89.5  |
| D (mm)      | 18.5  |
| G (mm)      | 61.5  |
| l (mm)      | 76    |
| L           | G 1/8 |
| M (mm)      | 90    |
| N (mm)      | 241   |
| O (mm)      | 142   |
| P (mm)      | 19.5  |
| R (mm)      | 99    |
| S (mm)      | 196.5 |
| T (mm)      | 44.5  |
| Weight (kg) | 0.8   |