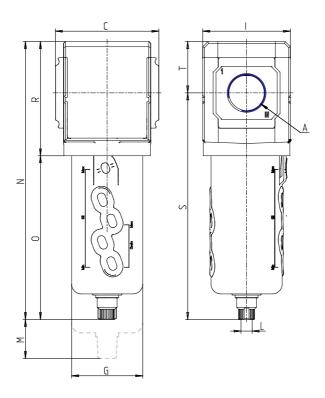

## DIMENSIONS

| Α           | G3/4  |
|-------------|-------|
| C (mm)      | 89.5  |
| D (mm)      | 18.5  |
| G (mm)      | 61.5  |
| I (mm)      | 76    |
| L           | G 1/8 |
| M (mm)      | 90    |
| N (mm)      | 241   |
| O (mm)      | 142   |
| P (mm)      | 19.5  |
| R (mm)      | 99    |
| S (mm)      | 196.5 |
| T (mm)      | 44.5  |
| Weight (kg) | 0.8   |