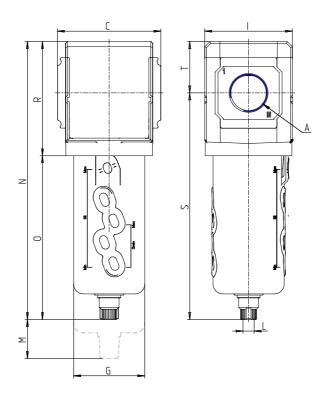

## DIMENSIONS

| Α           | G3/4  |
|-------------|-------|
| C (mm)      | 89.5  |
| D (mm)      | 18.5  |
| G (mm)      | 61.5  |
| I (mm)      | 76    |
| L           | G 1/8 |
| M (mm)      | 90    |
| N (mm)      | 241   |
| O (mm)      | 142   |
| P (mm)      | 19.5  |
| R (mm)      | 99    |
| S (mm)      | 196.5 |
| T (mm)      | 44.5  |
| Weight (kg) | 0.8   |