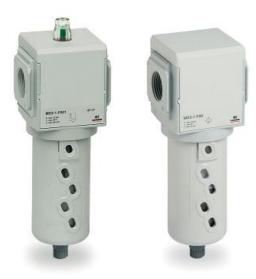

## **Coalescing filters - Series MX**

Product code: MX3-3/4-FC10

Datasheet creation date: 10/03/2025 01:18

Check the most updated document online 3 click here

## **Coalescing filters - Series MX**

Product code: MX3-3/4-FC10