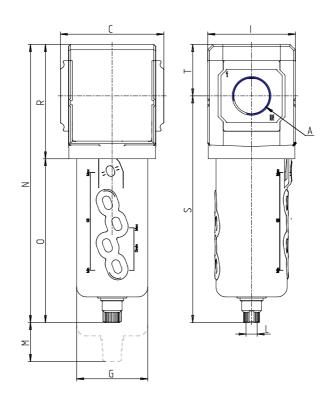

### DIMENSIONS

| A           | G3/4  |
|-------------|-------|
| C (mm)      | 89.5  |
| D (mm)      | 18.5  |
| G (mm)      | 61.5  |
| l (mm)      | 76    |
| L           | G 1/8 |
| M (mm)      | 90    |
| N (mm)      | 241   |
| O (mm)      | 142   |
| P (mm)      | 19.5  |
| R (mm)      | 99    |
| S (mm)      | 196.5 |
| T (mm)      | 44.5  |
| Weight (kg) | 0.8   |