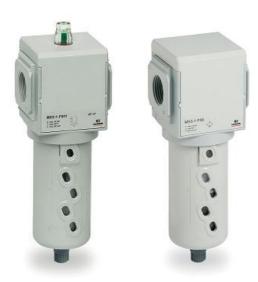

## **Coalescing filters - Series MX**

Product code: MX3-3/4-FC131

Datasheet creation date: 10/03/2025 01:18

Check the most updated document online 3 click here

## **Coalescing filters - Series MX**

Product code: MX3-3/4-FC131