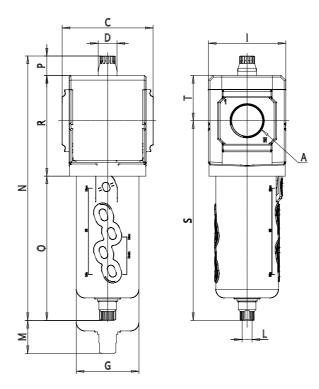

## DIMENSIONS

| A           | G3/4  |
|-------------|-------|
| C (mm)      | 89.5  |
| D (mm)      | 18.5  |
| G (mm)      | 61.5  |
| I (mm)      | 76    |
| L           | G 1/8 |
| M (mm)      | 90    |
| N (mm)      | 260   |
| O (mm)      | 142   |
| P (mm)      | 19.5  |
| R (mm)      | 99    |
| S (mm)      | 196.5 |
| T (mm)      | 44.5  |
| Weight (kg) | 0.8   |