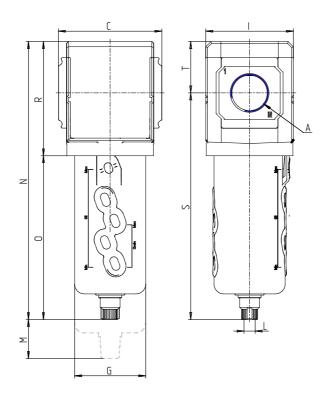

## DIMENSIONS

| A           | G3/4  |
|-------------|-------|
| C (mm)      | 89.5  |
| D (mm)      | 18.5  |
| G (mm)      | 61.5  |
| I (mm)      | 76    |
| L           | G 1/8 |
| M (mm)      | 90    |
| N (mm)      | 241   |
| O (mm)      | 142   |
| P (mm)      | 19.5  |
| R (mm)      | 99    |
| S (mm)      | 196.5 |
| T (mm)      | 44.5  |
| Weight (kg) | 0.8   |