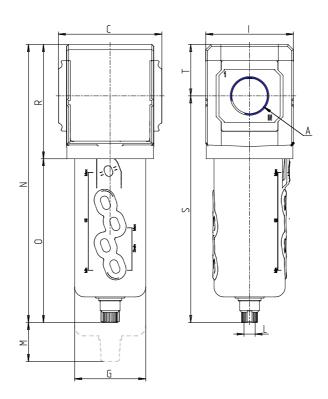

## DIMENSIONS

| Α           | G3/4  |
|-------------|-------|
| C (mm)      | 89.5  |
| D (mm)      | 18.5  |
| G (mm)      | 61.5  |
| I (mm)      | 76    |
| L           | G 1/8 |
| M (mm)      | 90    |
| N (mm)      | 241   |
| O (mm)      | 142   |
| P (mm)      | 19.5  |
| R (mm)      | 99    |
| S (mm)      | 196.5 |
| T (mm)      | 44.5  |
| Weight (kg) | 0.8   |