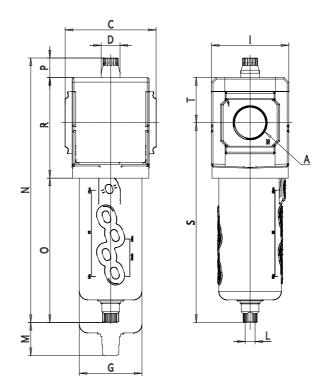

## DIMENSIONS

| A           | G3/4  |
|-------------|-------|
| C (mm)      | 89.5  |
| D (mm)      | 18.5  |
| G (mm)      | 61.5  |
| l (mm)      | 76    |
| L           | G 1/8 |
| M (mm)      | 90    |
| N (mm)      | 260   |
| O (mm)      | 142   |
| P (mm)      | 19.5  |
| R (mm)      | 99    |
| S (mm)      | 196.5 |
| T (mm)      | 44.5  |
| Weight (kg) | 0.8   |