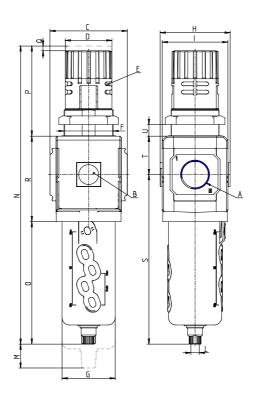

## DIMENSIONS

| A           | G3/4     |
|-------------|----------|
| B (bar)     | 0-12 bar |
| C (mm)      | 89.5     |
| D (mm)      | 54       |
| E (mm)      | Ø4       |
| E2 (mm)     | 8.0      |
| F (mm)      | M57x1.5  |
| G (mm)      | 61.5     |
| H (mm)      | 81.0     |
| l (mm)      | 76       |
| L           | G 1/8    |
| M (mm)      | 95       |
| N (mm)      | 345      |
| O (mm)      | 142      |
| P (mm)      | 104      |
| Q (mm)      | 5        |
| R (mm)      | 99       |
| S (mm)      | 196.5    |
| T (mm)      | 44.5     |
| U (mm)      | 0÷20     |
| Weight (kg) | 1.3      |