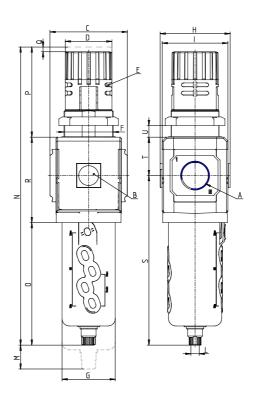

## DIMENSIONS

| Α           | G3/4     |
|-------------|----------|
| B (bar)     | 0-12 bar |
| C (mm)      | 89.5     |
| D (mm)      | 54       |
| E (mm)      | Ø4       |
| E2 (mm)     | 8.0      |
| F (mm)      | M57x1.5  |
| G (mm)      | 61.5     |
| H (mm)      | 81.0     |
| I (mm)      | 76       |
| L           | G 1/8    |
| M (mm)      | 95       |
| N (mm)      | 345      |
| O (mm)      | 142      |
| P (mm)      | 104      |
| Q (mm)      | 5        |
| R (mm)      | 99       |
| S (mm)      | 196.5    |
| T (mm)      | 44.5     |
| U (mm)      | 0÷20     |
| Weight (kg) | 1.3      |