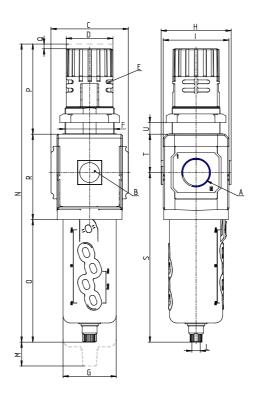

## DIMENSIONS

| A           | G3/4     |
|-------------|----------|
| B (bar)     | 0-12 bar |
| C (mm)      | 89.5     |
| D (mm)      | 54       |
| E (mm)      | Ø4       |
| E2 (mm)     | 8.0      |
| F (mm)      | M57x1.5  |
| G (mm)      | 61.5     |
| H (mm)      | 81.0     |
| I (mm)      | 76       |
| L           | G 1/8    |
| M (mm)      | 95       |
| N (mm)      | 345      |
| O (mm)      | 142      |
| P (mm)      | 104      |
| Q (mm)      | 5        |
| R (mm)      | 99       |
| S (mm)      | 196.5    |
| T (mm)      | 44.5     |
| U (mm)      | 0÷20     |
| Weight (kg) | 1.3      |