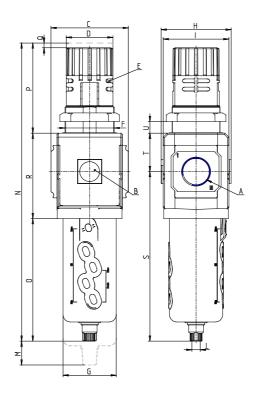

## DIMENSIONS

| Α           | G3/4     |
|-------------|----------|
| B (bar)     | 0-12 bar |
| C (mm)      | 89.5     |
| D (mm)      | 54       |
| E (mm)      | Ø4       |
| E2 (mm)     | 8.0      |
| F (mm)      | M57x1.5  |
| G (mm)      | 61.5     |
| H (mm)      | 81.0     |
| I (mm)      | 76       |
| L           | G 1/8    |
| M (mm)      | 95       |
| N (mm)      | 345      |
| O (mm)      | 142      |
| P (mm)      | 104      |
| Q (mm)      | 5        |
| R (mm)      | 99       |
| S (mm)      | 196.5    |
| T (mm)      | 44.5     |
| U (mm)      | 0÷20     |
| Weight (kg) | 1.3      |