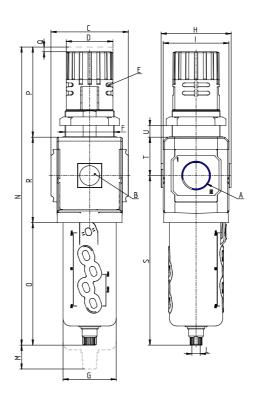

## DIMENSIONS

| Α           | G3/4     |
|-------------|----------|
| B (bar)     | 0-12 bar |
| C (mm)      | 89.5     |
| D (mm)      | 54       |
| E (mm)      | Ø4       |
| E2 (mm)     | 8.0      |
| F (mm)      | M57x1.5  |
| G (mm)      | 61.5     |
| H (mm)      | 81.0     |
| I (mm)      | 76       |
| L           | G 1/8    |
| M (mm)      | 95       |
| N (mm)      | 345      |
| O (mm)      | 142      |
| P (mm)      | 104      |
| Q (mm)      | 5        |
| R (mm)      | 99       |
| S (mm)      | 196.5    |
| T (mm)      | 44.5     |
| U (mm)      | 0÷20     |
| Weight (kg) | 1.3      |