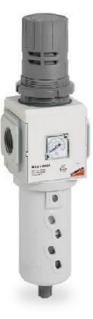

## Filter-regulators - Series MX

Product code: MX3-3/4-FR0842

Datasheet creation date: 10/03/2025 01:26

Check the most updated document online 🖄 <u>click here</u>

## Filter-regulators - Series MX

Product code: MX3-3/4-FR0842