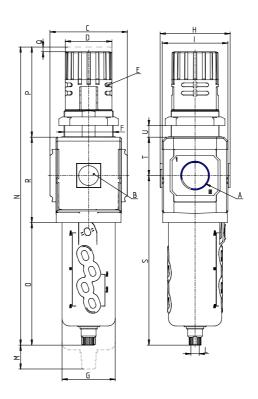

## DIMENSIONS

| A           | G3/4     |
|-------------|----------|
| B (bar)     | 0-12 bar |
| C (mm)      | 89.5     |
| D (mm)      | 54       |
| E (mm)      | Ø4       |
| E2 (mm)     | 8.0      |
| F (mm)      | M57x1.5  |
| G (mm)      | 61.5     |
| H (mm)      | 81.0     |
| I (mm)      | 76       |
| L           | G 1/8    |
| M (mm)      | 95       |
| N (mm)      | 345      |
| O (mm)      | 142      |
| P (mm)      | 104      |
| Q (mm)      | 5        |
| R (mm)      | 99       |
| S (mm)      | 196.5    |
| T (mm)      | 44.5     |
| U (mm)      | 0÷20     |
| Weight (kg) | 1.3      |