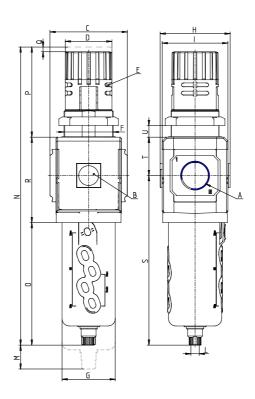

## DIMENSIONS

| A           | G3/4     |
|-------------|----------|
| B (bar)     | 0-12 bar |
| C (mm)      | 89.5     |
| D (mm)      | 54       |
| E (mm)      | Ø4       |
| E2 (mm)     | 8.0      |
| F (mm)      | M57x1.5  |
| G (mm)      | 61.5     |
| H (mm)      | 81.0     |
| l (mm)      | 76       |
| L           | G 1/8    |
| M (mm)      | 95       |
| N (mm)      | 345      |
| O (mm)      | 142      |
| P (mm)      | 104      |
| Q (mm)      | 5        |
| R (mm)      | 99       |
| S (mm)      | 196.5    |
| T (mm)      | 44.5     |
| U (mm)      | 0÷20     |
| Weight (kg) | 1.3      |