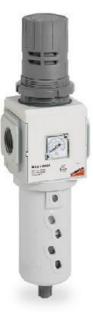

## Filter-regulators - Series MX

Product code: MX3-3/4-FR1042

Datasheet creation date: 10/03/2025 01:26

Check the most updated document online 🖄 <u>click here</u>

## Filter-regulators - Series MX

Product code: MX3-3/4-FR1042