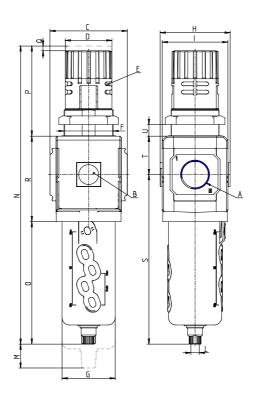

## DIMENSIONS

| Α           | G3/4     |
|-------------|----------|
| B (bar)     | 0-12 bar |
| C (mm)      | 89.5     |
| D (mm)      | 54       |
| E (mm)      | Ø4       |
| E2 (mm)     | 8.0      |
| F (mm)      | M57x1.5  |
| G (mm)      | 61.5     |
| H (mm)      | 81.0     |
| l (mm)      | 76       |
| L           | G 1/8    |
| M (mm)      | 95       |
| N (mm)      | 345      |
| O (mm)      | 142      |
| P (mm)      | 104      |
| Q (mm)      | 5        |
| R (mm)      | 99       |
| S (mm)      | 196.5    |
| T (mm)      | 44.5     |
| U (mm)      | 0÷20     |
| Weight (kg) | 1.3      |