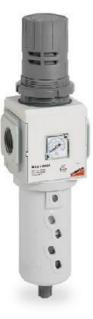

## Filter-regulators - Series MX

Product code: MX3-3/4-FR1304

Datasheet creation date: 10/03/2025 01:26

Check the most updated document online 🖄 <u>click here</u>

## Filter-regulators - Series MX

Product code: MX3-3/4-FR1304