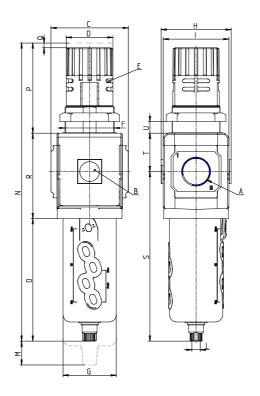

## DIMENSIONS

| A           | G3/4     |
|-------------|----------|
| B (bar)     | 0-12 bar |
| C (mm)      | 89.5     |
| D (mm)      | 54       |
| E (mm)      | Ø4       |
| E2 (mm)     | 8.0      |
| F (mm)      | M57x1.5  |
| G (mm)      | 61.5     |
| H (mm)      | 81.0     |
| I (mm)      | 76       |
| L           | G 1/8    |
| M (mm)      | 95       |
| N (mm)      | 345      |
| O (mm)      | 142      |
| P (mm)      | 104      |
| Q (mm)      | 5        |
| R (mm)      | 99       |
| S (mm)      | 196.5    |
| T (mm)      | 44.5     |
| U (mm)      | 0÷20     |
| Weight (kg) | 1.3      |