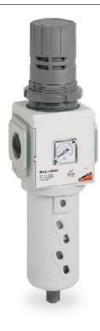

## Filter-regulators - Series MX

Product code: MX3-3/4-FR1804

Datasheet creation date: 10/03/2025 01:26

Check the most updated document online 3 click here

## TECHNICAL DATA

| Series                 | MX                                                                                 |
|------------------------|------------------------------------------------------------------------------------|
| Size                   | 3                                                                                  |
| PORTS (IN - OUT)       | 3/4 = G3/4                                                                         |
| Filter-regulator       | FR                                                                                 |
| Filtering element      | 1 = 5 μm with relieving                                                            |
| Draining of condensate | 8 = direct G1/8 exhaust                                                            |
| Operating pressure     | 0 = 0.5 ÷ 10 bar (standard)                                                        |
| Pressure gauge         | 4 = with built-in pressure gauge 0-12 and working pressure 0.5 ÷ 10 bar (standard) |
| Flow direction         | = from left to right (standard)                                                    |

## Filter-regulators - Series MX

Product code: MX3-3/4-FR1804