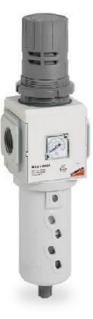

## Filter-regulators - Series MX

Product code: MX3-3/4-FR3004

Datasheet creation date: 10/03/2025 01:26

Check the most updated document online 🖄 <u>click here</u>

## Filter-regulators - Series MX

Product code: MX3-3/4-FR3004