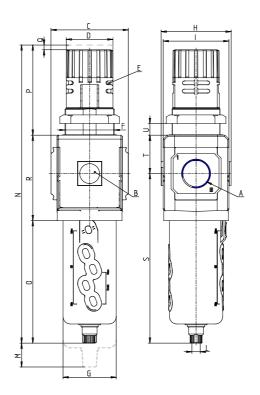

## DIMENSIONS

| Α           | G3/4     |
|-------------|----------|
| B (bar)     | 0-12 bar |
| C (mm)      | 89.5     |
| D (mm)      | 54       |
| E (mm)      | Ø4       |
| E2 (mm)     | 8.0      |
| F (mm)      | M57x1.5  |
| G (mm)      | 61.5     |
| H (mm)      | 81.0     |
| I (mm)      | 76       |
| L           | G 1/8    |
| M (mm)      | 95       |
| N (mm)      | 345      |
| O (mm)      | 142      |
| P (mm)      | 104      |
| Q (mm)      | 5        |
| R (mm)      | 99       |
| S (mm)      | 196.5    |
| T (mm)      | 44.5     |
| U (mm)      | 0÷20     |
| Weight (kg) | 1.3      |