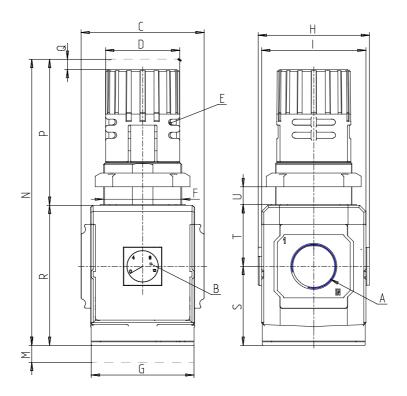

## DIMENSIONS

| Α           | G3/4     |
|-------------|----------|
| B (bar)     | 0-12 bar |
| C (mm)      | 89.5     |
| D (mm)      | 54       |
| F (mm)      | M57x1.5  |
| G (mm)      | 75       |
| H (mm)      | 81.0     |
| I (mm)      | 76       |
| M (mm)      | 45       |
| N (mm)      | 206      |
| P (mm)      | 104      |
| Q (mm)      | 5        |
| R (mm)      | 102      |
| S (mm)      | 57.5     |
| T (mm)      | 44.5     |
| U (mm)      | 0÷20     |
| Weight (kg) | 1        |