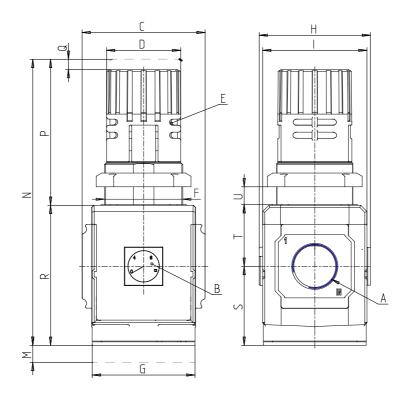

## DIMENSIONS

| Α           | G3/4     |
|-------------|----------|
| B (bar)     | 0-12 bar |
| C (mm)      | 89.5     |
| D (mm)      | 54       |
| F (mm)      | M57x1.5  |
| G (mm)      | 75       |
| H (mm)      | 81.0     |
| I (mm)      | 76       |
| M (mm)      | 45       |
| N (mm)      | 206      |
| P (mm)      | 104      |
| Q (mm)      | 5        |
| R (mm)      | 102      |
| S (mm)      | 57.5     |
| T (mm)      | 44.5     |
| U (mm)      | 0÷20     |
| Weight (kg) | 1        |