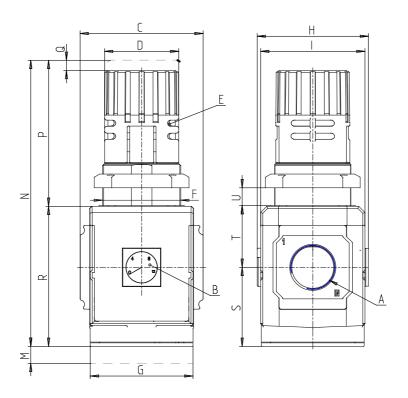

## DIMENSIONS

| A           | G3/4     |
|-------------|----------|
| B (bar)     | 0-12 bar |
| C (mm)      | 89.5     |
| D (mm)      | 54       |
| F (mm)      | M57x1.5  |
| G (mm)      | 75       |
| H (mm)      | 81.0     |
| I (mm)      | 76       |
| M (mm)      | 45       |
| N (mm)      | 206      |
| P (mm)      | 104      |
| Q (mm)      | 5        |
| R (mm)      | 102      |
| S (mm)      | 57.5     |
| T (mm)      | 44.5     |
| U (mm)      | 0÷20     |
| Weight (kg) | 1        |