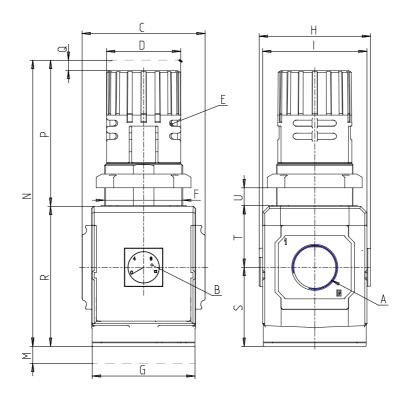

## DIMENSIONS

| Α           | G3/4     |
|-------------|----------|
| B (bar)     | 0-12 bar |
| C (mm)      | 89.5     |
| D (mm)      | 54       |
| F (mm)      | M57x1.5  |
| G (mm)      | 75       |
| H (mm)      | 81.0     |
| I (mm)      | 76       |
| M (mm)      | 45       |
| N (mm)      | 206      |
| P (mm)      | 104      |
| Q (mm)      | 5        |
| R (mm)      | 102      |
| S (mm)      | 57.5     |
| T (mm)      | 44.5     |
| U (mm)      | 0÷20     |
| Weight (kg) | 1        |