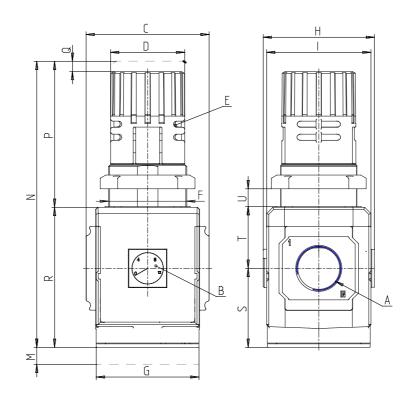

### DIMENSIONS

| Α           | G3/4     |
|-------------|----------|
| B (bar)     | 0-12 bar |
| C (mm)      | 89.5     |
| D (mm)      | 54       |
| F (mm)      | M57x1.5  |
| G (mm)      | 75       |
| H (mm)      | 81.0     |
| l (mm)      | 76       |
| M (mm)      | 45       |
| N (mm)      | 206      |
| P (mm)      | 104      |
| Q (mm)      | 5        |
| R (mm)      | 102      |
| S (mm)      | 57.5     |
| T (mm)      | 44.5     |
| U (mm)      | 0÷20     |
| Weight (kg) | 1        |