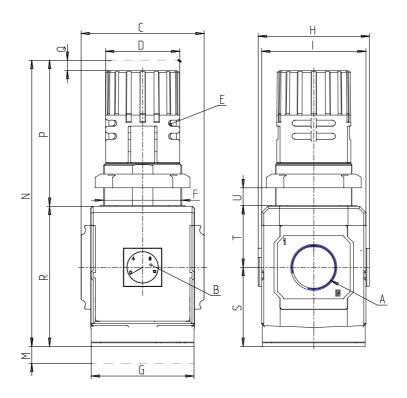

## DIMENSIONS

| A           | G3/4     |
|-------------|----------|
| B (bar)     | 0-12 bar |
| C (mm)      | 89.5     |
| D (mm)      | 54       |
| F (mm)      | M57x1.5  |
| G (mm)      | 75       |
| H (mm)      | 81.0     |
| I (mm)      | 76       |
| M (mm)      | 45       |
| N (mm)      | 206      |
| P (mm)      | 104      |
| Q (mm)      | 5        |
| R (mm)      | 102      |
| S (mm)      | 57.5     |
| T (mm)      | 44.5     |
| U (mm)      | 0÷20     |
| Weight (kg) | 1        |