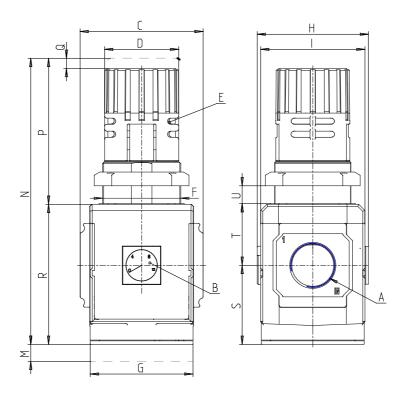

## DIMENSIONS

| Α           | G3/4     |
|-------------|----------|
| B (bar)     | 0-12 bar |
| C (mm)      | 89.5     |
| D (mm)      | 54       |
| F (mm)      | M57x1.5  |
| G (mm)      | 75       |
| H (mm)      | 81.0     |
| I (mm)      | 76       |
| M (mm)      | 45       |
| N (mm)      | 206      |
| P (mm)      | 104      |
| Q (mm)      | 5        |
| R (mm)      | 102      |
| S (mm)      | 57.5     |
| T (mm)      | 44.5     |
| U (mm)      | 0÷20     |
| Weight (kg) | 1        |