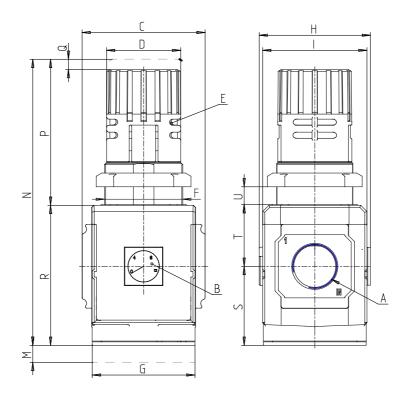

## DIMENSIONS

| A           | G3/4     |
|-------------|----------|
| B (bar)     | 0-12 bar |
| C (mm)      | 89.5     |
| D (mm)      | 54       |
| F (mm)      | M57x1.5  |
| G (mm)      | 75       |
| H (mm)      | 81.0     |
| I (mm)      | 76       |
| M (mm)      | 45       |
| N (mm)      | 206      |
| P (mm)      | 104      |
| Q (mm)      | 5        |
| R (mm)      | 102      |
| S (mm)      | 57.5     |
| T (mm)      | 44.5     |
| U (mm)      | 0÷20     |
| Weight (kg) | 1        |