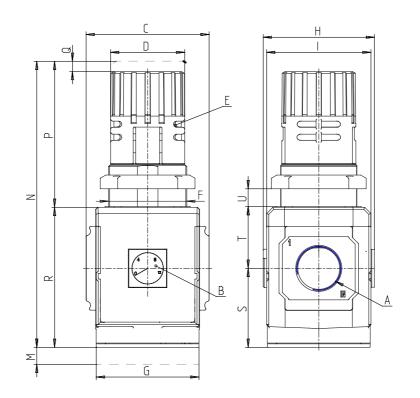

### DIMENSIONS

| A           | G3/4     |
|-------------|----------|
| B (bar)     | 0-12 bar |
| C (mm)      | 89.5     |
| D (mm)      | 54       |
| F (mm)      | M57x1.5  |
| G (mm)      | 75       |
| H (mm)      | 81.0     |
| l (mm)      | 76       |
| M (mm)      | 45       |
| N (mm)      | 206      |
| P (mm)      | 104      |
| Q (mm)      | 5        |
| R (mm)      | 102      |
| S (mm)      | 57.5     |
| T (mm)      | 44.5     |
| U (mm)      | 0÷20     |
| Weight (kg) | 1        |