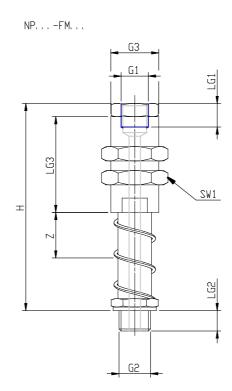

## DIMENSIONS

| G1       | G1/8   |
|----------|--------|
| G2       | G1/8 M |
| G3       | M16X1  |
| H (mm)   | 124.0  |
| LG1 (mm) | 8.0    |
| LG2 (mm) | 6.5    |
| LG3 (mm) | 30     |
| SW1 (mm) | 22     |
| Z (mm)   | 50     |