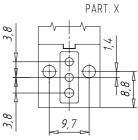

## DIMENSIONS

| Series                     | Р                                |
|----------------------------|----------------------------------|
| Body execution             | 0 = interface                    |
| Number of seats            | 00 = ISO 15218 interface         |
| Number of ways - Functions | 3 = 3/2 way - NC                 |
| Valve connections          | 0 = ISO 15218 interface          |
| Orifice diameter           | 1 = Ø 0.8 mm                     |
| Materials                  | F = PBT body - FKM seals         |
| Electrical connection      | 5 = industrial standard (9.4 mm) |
| Voltage - Absorbed power   | 2 = 12 V DC - 1 W                |
| Fixing                     | = fixing screws for metal        |
| Options                    | OX1 = for oxygen (non-volatile   |
|                            | residue less than 550 mg / m²)   |