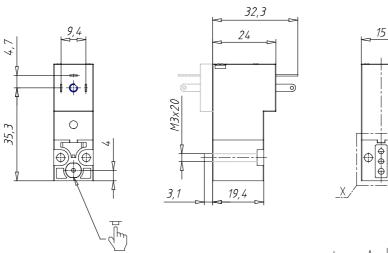

## DIMENSIONS

| Series                     | Р                                |
|----------------------------|----------------------------------|
| Body execution             | 0 = interface                    |
| Number of seats            | 00 = ISO 15218 interface         |
| Number of ways - Functions | 3 = 3/2 way - NC                 |
| Valve connections          | 0 = ISO 15218 interface          |
| Orifice diameter           | 1 = Ø 0.8 mm                     |
| Materials                  | F = PBT body - FKM seals         |
| Electrical connection      | 5 = industrial standard (9.4 mm) |
| Voltage - Absorbed power   | 2 = 12 V DC - 1 W                |
| Fixing                     | = fixing screws for metal        |
| Options                    | OX1 = for oxygen (non-volatile   |
|                            | residue less than 550 mg / m²)   |