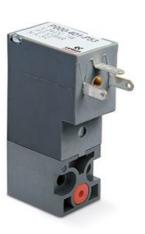

## Elettrovalvole a comando diretto - Serie P

Product code: P000-301-F52-OX1

Datasheet creation date: 10/03/2025 11:37

Check the most updated document online 🖄 <u>click here</u>

## Elettrovalvole a comando diretto - Serie P

Product code: P000-301-F52-OX1