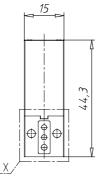

## DIMENSIONS

| Series                     | Р                                |
|----------------------------|----------------------------------|
| Body execution             | 0 = interface                    |
| Number of seats            | 00 = ISO 15218 interface         |
| Number of ways - Functions | 3 = 3/2 way - NC                 |
| Valve connections          | 0 = ISO 15218 interface          |
| Orifice diameter           | 1 = Ø 0.8 mm                     |
| Materials                  | F = PBT body - FKM seals         |
| Electrical connection      | 5 = industrial standard (9.4 mm) |
| Voltage - Absorbed power   | 2 = 12 V DC - 1 W                |
| Fixing                     | = fixing screws for metal        |
| Options                    | OX1 = for oxygen (non-volatile   |
|                            | residue less than 550 mg / m²)   |