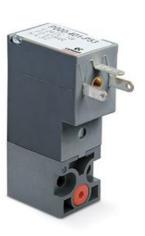

## Elettrovalvole a comando diretto - Serie P

Product code: P000-301-F52

Datasheet creation date: 10/03/2025 11:37

Check the most updated document online 🖄 <u>click here</u>

## TECHNICAL DATA

| Series                     | Ρ                                |
|----------------------------|----------------------------------|
| Body execution             | 0 = interface                    |
| Number of seats            | 00 = ISO 15218 interface         |
| Number of ways - Functions | 3 = 3/2 way - NC                 |
| Valve connections          | 0 = ISO 15218 interface          |
| Orifice diameter           | 1 = Ø 0.8 mm                     |
| Materials                  | F = PBT body - FKM seals         |
| Electrical connection      | 5 = industrial standard (9.4 mm) |
| Voltage - Absorbed power   | 2 = 12 V DC - 1 W                |
| Fixing                     | = fixing screws for metal        |
| Options                    | = Standard                       |