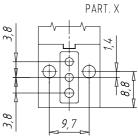

## Elettrovalvole a comando diretto - Serie P

Product code: P000-301-F52

44,3

## DIMENSIONS

| Series                     | Р                                |
|----------------------------|----------------------------------|
| Body execution             | 0 = interface                    |
| Number of seats            | 00 = ISO 15218 interface         |
| Number of ways - Functions | 3 = 3/2 way - NC                 |
| Valve connections          | 0 = ISO 15218 interface          |
| Orifice diameter           | 1 = Ø 0.8 mm                     |
| Materials                  | F = PBT body - FKM seals         |
| Electrical connection      | 5 = industrial standard (9.4 mm) |
| Voltage - Absorbed power   | 2 = 12 V DC - 1 W                |
| Fixing                     | = fixing screws for metal        |
| Options                    | = Standard                       |