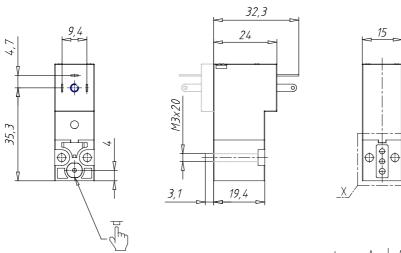

## Elettrovalvole a comando diretto - Serie P

Product code: P000-301-F52

44,3

## DIMENSIONS

| Series                     | Р                                |
|----------------------------|----------------------------------|
| Body execution             | 0 = interface                    |
| Number of seats            | 00 = ISO 15218 interface         |
| Number of ways - Functions | 3 = 3/2 way - NC                 |
| Valve connections          | 0 = ISO 15218 interface          |
| Orifice diameter           | 1 = Ø 0.8 mm                     |
| Materials                  | F = PBT body - FKM seals         |
| Electrical connection      | 5 = industrial standard (9.4 mm) |
| Voltage - Absorbed power   | 2 = 12 V DC - 1 W                |
| Fixing                     | = fixing screws for metal        |
| Options                    | = Standard                       |