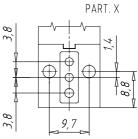

## DIMENSIONS

| Series                     | Р                                |
|----------------------------|----------------------------------|
| Body execution             | 0 = interface                    |
| Number of seats            | 00 = ISO 15218 interface         |
| Number of ways - Functions | 3 = 3/2 way - NC                 |
| Valve connections          | 0 = ISO 15218 interface          |
| Orifice diameter           | 1 = Ø 0.8 mm                     |
| Materials                  | P = PBT body - NBR - FKM - PU    |
|                            | seals                            |
| Electrical connection      | 5 = industrial standard (9.4 mm) |
| Voltage - Absorbed power   | 2 = 12 V DC - 1 W                |
| Fixing                     | = fixing screws for metal        |
| Options                    | = Standard                       |