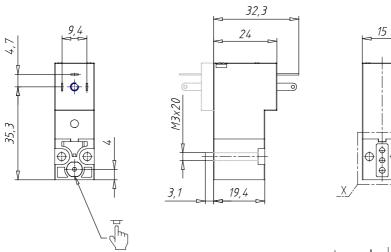

## DIMENSIONS

| Series                     | Р                                |
|----------------------------|----------------------------------|
| Body execution             | 0 = interface                    |
| Number of seats            | 00 = ISO 15218 interface         |
| Number of ways - Functions | 3 = 3/2 way - NC                 |
| Valve connections          | 0 = ISO 15218 interface          |
| Orifice diameter           | 1 = Ø 0.8 mm                     |
| Materials                  | P = PBT body - NBR - FKM - PU    |
|                            | seals                            |
| Electrical connection      | 5 = industrial standard (9.4 mm) |
| Voltage - Absorbed power   | 2 = 12 V DC - 1 W                |
| Fixing                     | = fixing screws for metal        |
| Options                    | = Standard                       |