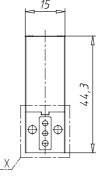

## DIMENSIONS

| Series                     | Р                                |
|----------------------------|----------------------------------|
| Body execution             | 0 = interface                    |
| Number of seats            | 00 = ISO 15218 interface         |
| Number of ways - Functions | 3 = 3/2 way - NC                 |
| Valve connections          | 0 = ISO 15218 interface          |
| Orifice diameter           | 1 = Ø 0.8 mm                     |
| Materials                  | P = PBT body - NBR - FKM - PU    |
|                            | seals                            |
| Electrical connection      | 5 = industrial standard (9.4 mm) |
| Voltage - Absorbed power   | 2 = 12 V DC - 1 W                |
| Fixing                     | = fixing screws for metal        |
| Options                    | = Standard                       |