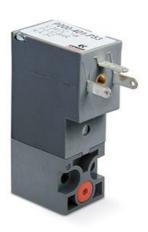

## Elettrovalvole a comando diretto - Serie P

Product code: P000-301-P52P

Datasheet creation date: 10/03/2025 11:37

Check the most updated document online 3 click here







## TECHNICAL DATA

| Series                     | P                                   |
|----------------------------|-------------------------------------|
| Body execution             | 0 = interface                       |
| Number of seats            | 00 = ISO 15218 interface            |
| Number of ways - Functions | 3 = 3/2 way - NC                    |
| Valve connections          | 0 = ISO 15218 interface             |
| Orifice diameter           | 1 = Ø 0.8 mm                        |
| Materials                  | P = PBT body - NBR - FKM - PU seals |
| Electrical connection      | 5 = industrial standard (9.4 mm)    |
| Voltage - Absorbed power   | 2 = 12 V DC - 1 W                   |
| Fixing                     | P = fixing screws for plastic       |
| Options