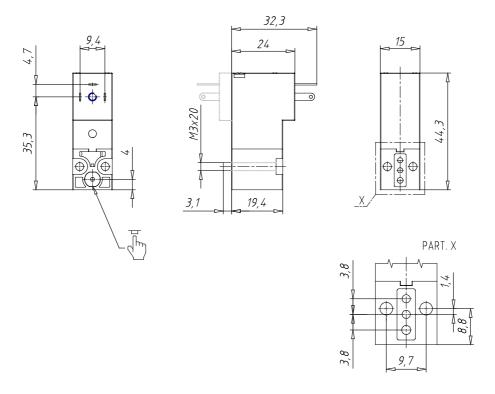

## DIMENSIONS

| Series                     | Р                                |
|----------------------------|----------------------------------|
| Series                     | <u>'</u>                         |
| Body execution             | 0 = interface                    |
| Number of seats            | 00 = ISO 15218 interface         |
| Number of ways - Functions | 3 = 3/2 way - NC                 |
| Valve connections          | 0 = ISO 15218 interface          |
| Orifice diameter           | 1 = Ø 0.8 mm                     |
| Materials                  | P = PBT body - NBR - FKM - PU    |
|                            | seals                            |
| Electrical connection      | 5 = industrial standard (9.4 mm) |
| Voltage - Absorbed power   | 2 = 12 V DC - 1 W                |
| Fixing                     | P = fixing screws for plastic    |
| Options                    | = Standard                       |