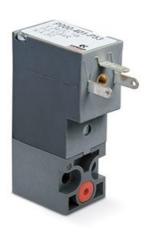

## Elettrovalvole a comando diretto - Serie P

Product code: P000-301-P53

Datasheet creation date: 10/03/2025 11:37

Check the most updated document online 3 click here







## TECHNICAL DATA

| Series                     | P                                   |
|----------------------------|-------------------------------------|
| Body execution             | 0 = interface                       |
| Number of seats            | 00 = ISO 15218 interface            |
| Number of ways - Functions | 3 = 3/2 way - NC                    |
| Valve connections          | 0 = ISO 15218 interface             |
| Orifice diameter           | 1 = Ø 0.8 mm                        |
| Materials                  | P = PBT body - NBR - FKM - PU seals |
| Electrical connection      | 5 = industrial standard (9.4 mm)    |
| Voltage - Absorbed power   | 3 = 24 V DC - 1 W                   |
| Fixing                     | = fixing screws for metal           |
| Options