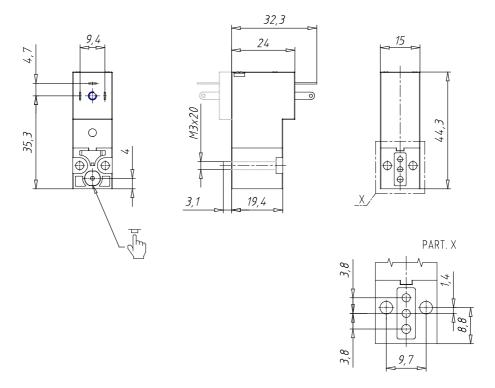

## DIMENSIONS

| Series                     | Р                                |
|----------------------------|----------------------------------|
| Body execution             | 0 = interface                    |
| Number of seats            | 00 = ISO 15218 interface         |
| Number of ways - Functions | 3 = 3/2 way - NC                 |
| Valve connections          | 0 = ISO 15218 interface          |
| Orifice diameter           | 1 = Ø 0.8 mm                     |
| Materials                  | P = PBT body - NBR - FKM - PU    |
|                            | seals                            |
| Electrical connection      | 5 = industrial standard (9.4 mm) |
| Voltage - Absorbed power   | 3 = 24 V DC - 1 W                |
| Fixing                     | = fixing screws for metal        |
| Options                    | = Standard                       |