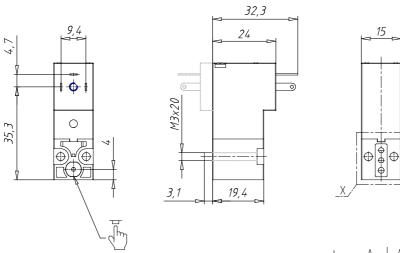

## DIMENSIONS

| Р                                |
|----------------------------------|
| 0 = interface                    |
| 00 = ISO 15218 interface         |
| 3 = 3/2 way - NC                 |
| 0 = ISO 15218 interface          |
| 1 = Ø 0.8 mm                     |
| P = PBT body - NBR - FKM - PU    |
| seals                            |
| 5 = industrial standard (9.4 mm) |
| 3 = 24 V DC - 1 W                |
| P = fixing screws for plastic    |
| = Standard                       |
|                                  |