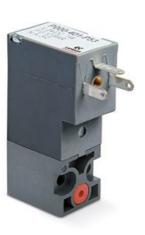

## Elettrovalvole a comando diretto - Serie P

Product code: P000-301-P53P

Datasheet creation date: 10/03/2025 11:38

Check the most updated document online 🖄 <u>click here</u>

## Elettrovalvole a comando diretto - Serie P

Product code: P000-301-P53P

44,3