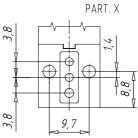

## DIMENSIONS

| Р                                |
|----------------------------------|
| 0 = interface                    |
| 00 = ISO 15218 interface         |
| 3 = 3/2 way - NC                 |
| 0 = ISO 15218 interface          |
| 1 = Ø 0.8 mm                     |
| P = PBT body - NBR - FKM - PU    |
| seals                            |
| 5 = industrial standard (9.4 mm) |
| 3 = 24 V DC - 1 W                |
| P = fixing screws for plastic    |
| = Standard                       |
|                                  |