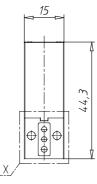

## DIMENSIONS

| Series                     | Р                                                               |
|----------------------------|-----------------------------------------------------------------|
| Body execution             | 0 = interface                                                   |
| Number of seats            | 00 = ISO 15218 interface                                        |
| Number of ways - Functions | 3 = 3/2 way - NC                                                |
| Valve connections          | 0 = ISO 15218 interface                                         |
| Orifice diameter           | 3 = Ø 1.5 mm                                                    |
| Materials                  | E = PBT body - EPDM seals                                       |
| Electrical connection      | 5 = industrial standard (9.4 mm)                                |
| Voltage - Absorbed power   | 2 = 12 V DC - 2 W                                               |
| Fixing                     | = fixing screws for metal                                       |
| Options                    | OX2 = for oxygen (non-volatile<br>residue less than 33 mg / m²) |