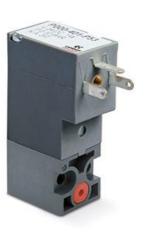

## Elettrovalvole a comando diretto - Serie P

Product code: P000-303-E52-OX2

Datasheet creation date: 10/03/2025 11:38

Check the most updated document online 🖄 <u>click here</u>

## Elettrovalvole a comando diretto - Serie P

Product code: P000-303-E52-OX2