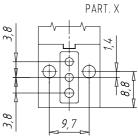

## DIMENSIONS

| Series                     | Р                                                               |
|----------------------------|-----------------------------------------------------------------|
| Body execution             | 0 = interface                                                   |
| Number of seats            | 00 = ISO 15218 interface                                        |
| Number of ways - Functions | 3 = 3/2 way - NC                                                |
| Valve connections          | 0 = ISO 15218 interface                                         |
| Orifice diameter           | 3 = Ø 1.5 mm                                                    |
| Materials                  | E = PBT body - EPDM seals                                       |
| Electrical connection      | 5 = industrial standard (9.4 mm)                                |
| Voltage - Absorbed power   | 2 = 12 V DC - 2 W                                               |
| Fixing                     | = fixing screws for metal                                       |
| Options                    | OX2 = for oxygen (non-volatile<br>residue less than 33 mg / m²) |