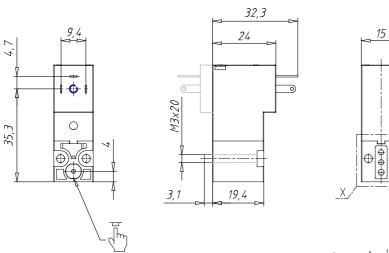

## DIMENSIONS

| Series                     | Р                                                               |
|----------------------------|-----------------------------------------------------------------|
| Body execution             | 0 = interface                                                   |
| Number of seats            | 00 = ISO 15218 interface                                        |
| Number of ways - Functions | 3 = 3/2 way - NC                                                |
| Valve connections          | 0 = ISO 15218 interface                                         |
| Orifice diameter           | 3 = Ø 1.5 mm                                                    |
| Materials                  | E = PBT body - EPDM seals                                       |
| Electrical connection      | 5 = industrial standard (9.4 mm)                                |
| Voltage - Absorbed power   | 2 = 12 V DC - 2 W                                               |
| Fixing                     | = fixing screws for metal                                       |
| Options                    | OX2 = for oxygen (non-volatile<br>residue less than 33 mg / m²) |