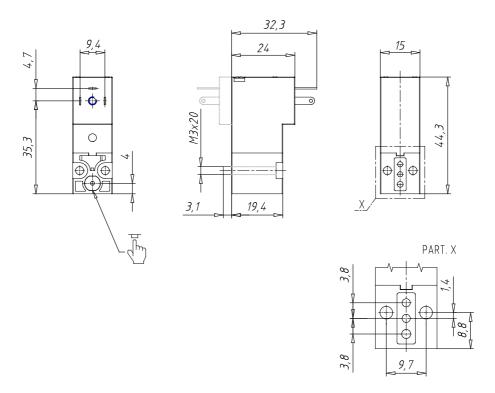

## DIMENSIONS

| Series                     | Р                                |
|----------------------------|----------------------------------|
| Body execution             | 0 = interface                    |
| Number of seats            | 00 = ISO 15218 interface         |
| Number of ways - Functions | 3 = 3/2 way - NC                 |
| Valve connections          | 0 = ISO 15218 interface          |
| Orifice diameter           | 3 = Ø 1.5 mm                     |
| Materials                  | E = PBT body - EPDM seals        |
| Electrical connection      | 5 = industrial standard (9.4 mm) |
| Voltage - Absorbed power   | 3 = 24 V DC - 2 W                |
| Fixing                     | = fixing screws for metal        |
| Options                    | OX1 = for oxygen (non-volatile   |
|                            | residue less than 550 mg / m²)   |