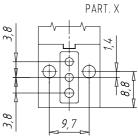

## DIMENSIONS

| Series                     | Р                                                                |
|----------------------------|------------------------------------------------------------------|
| Body execution             | 0 = interface                                                    |
| Number of seats            | 00 = ISO 15218 interface                                         |
| Number of ways - Functions | 3 = 3/2 way - NC                                                 |
| Valve connections          | 0 = ISO 15218 interface                                          |
| Orifice diameter           | 3 = Ø 1.5 mm                                                     |
| Materials                  | F = PBT body - FKM seals                                         |
| Electrical connection      | 5 = industrial standard (9.4 mm)                                 |
| Voltage - Absorbed power   | 2 = 12 V DC - 2 W                                                |
| Fixing                     | = fixing screws for metal                                        |
| Options                    | OX1 = for oxygen (non-volatile<br>residue less than 550 mg / m²) |