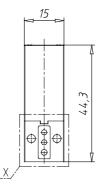

## DIMENSIONS

| Series                     | Р                                                                |
|----------------------------|------------------------------------------------------------------|
| Body execution             | 0 = interface                                                    |
| Number of seats            | 00 = ISO 15218 interface                                         |
| Number of ways - Functions | 3 = 3/2 way - NC                                                 |
| Valve connections          | 0 = ISO 15218 interface                                          |
| Orifice diameter           | 3 = Ø 1.5 mm                                                     |
| Materials                  | F = PBT body - FKM seals                                         |
| Electrical connection      | 5 = industrial standard (9.4 mm)                                 |
| Voltage - Absorbed power   | 2 = 12 V DC - 2 W                                                |
| Fixing                     | = fixing screws for metal                                        |
| Options                    | OX1 = for oxygen (non-volatile<br>residue less than 550 mg / m²) |