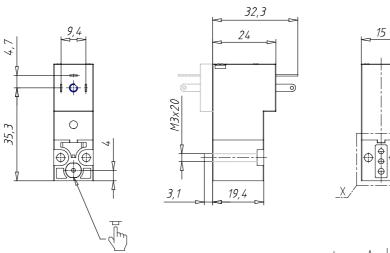

## DIMENSIONS

| Series                     | Р                                                                |
|----------------------------|------------------------------------------------------------------|
| Body execution             | 0 = interface                                                    |
| Number of seats            | 00 = ISO 15218 interface                                         |
| Number of ways - Functions | 3 = 3/2 way - NC                                                 |
| Valve connections          | 0 = ISO 15218 interface                                          |
| Orifice diameter           | 3 = Ø 1.5 mm                                                     |
| Materials                  | F = PBT body - FKM seals                                         |
| Electrical connection      | 5 = industrial standard (9.4 mm)                                 |
| Voltage - Absorbed power   | 2 = 12 V DC - 2 W                                                |
| Fixing                     | = fixing screws for metal                                        |
| Options                    | OX1 = for oxygen (non-volatile<br>residue less than 550 mg / m²) |