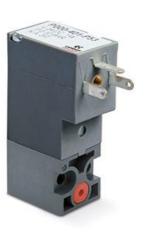

## Elettrovalvole a comando diretto - Serie P

Product code: P000-303-F52-OX1

Datasheet creation date: 10/03/2025 11:38

Check the most updated document online 🖄 <u>click here</u>

## Elettrovalvole a comando diretto - Serie P

Product code: P000-303-F52-OX1