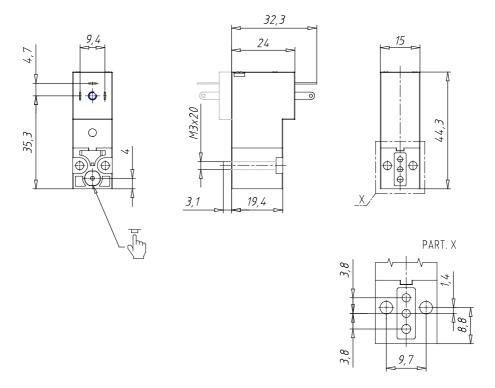

## DIMENSIONS

| Series                     | Р                                |
|----------------------------|----------------------------------|
| Body execution             | 0 = interface                    |
| Number of seats            | 00 = ISO 15218 interface         |
| Number of ways - Functions | 3 = 3/2 way - NC                 |
| Valve connections          | 0 = ISO 15218 interface          |
| Orifice diameter           | 3 = Ø 1.5 mm                     |
| Materials                  | F = PBT body - FKM seals         |
| Electrical connection      | 5 = industrial standard (9.4 mm) |
| Voltage - Absorbed power   | 2 = 12 V DC - 2 W                |
| Fixing                     | = fixing screws for metal        |
| Options                    | OX2 = for oxygen (non-volatile   |
|                            | residue less than 33 mg / m²)    |