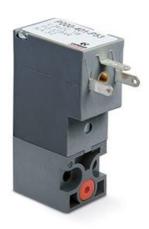

## Elettrovalvole a comando diretto - Serie P

Product code: P000-303-F52P-OX2

Datasheet creation date: 10/03/2025 11:38

Check the most updated document online 3 click here

## TECHNICAL DATA

| Series                     | P                                                            |
|----------------------------|--------------------------------------------------------------|
| Body execution             | 0 = interface                                                |
| Number of seats            | 00 = ISO 15218 interface                                     |
| Number of ways - Functions | 3 = 3/2 way - NC                                             |
| Valve connections          | 0 = ISO 15218 interface                                      |
| Orifice diameter           | 3 = Ø 1.5 mm                                                 |
| Materials                  | F = PBT body - FKM seals                                     |
| Electrical connection      | 5 = industrial standard (9.4 mm)                             |
| Voltage - Absorbed power   | 2 = 12 V DC - 2 W                                            |
| Fixing                     | P = fixing screws for plastic                                |
| Options                    | OX2 = for oxygen (non-volatile residue less than 33 mg / m²) |

## Elettrovalvole a comando diretto - Serie P

Product code: P000-303-F52P-OX2