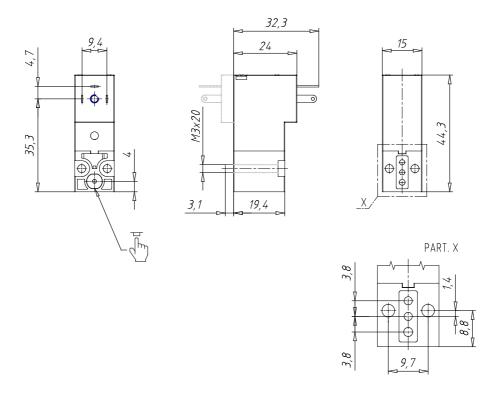

## DIMENSIONS

| Series                     | Р                                |
|----------------------------|----------------------------------|
| Body execution             | 0 = interface                    |
| Number of seats            | 00 = ISO 15218 interface         |
| Number of ways - Functions | 3 = 3/2 way - NC                 |
| Valve connections          | 0 = ISO 15218 interface          |
| Orifice diameter           | 3 = Ø 1.5 mm                     |
| Materials                  | F = PBT body - FKM seals         |
| Electrical connection      | 5 = industrial standard (9.4 mm) |
| Voltage - Absorbed power   | 2 = 12 V DC - 2 W                |
| Fixing                     | P = fixing screws for plastic    |
| Options                    | OX2 = for oxygen (non-volatile   |
|                            | residue less than 33 mg / m²)    |