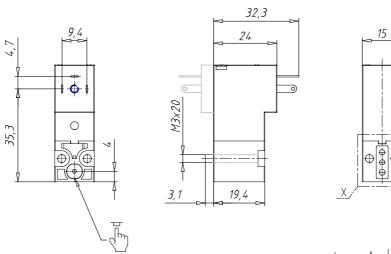

## DIMENSIONS

| Series                     | Р                                                                |
|----------------------------|------------------------------------------------------------------|
| Body execution             | 0 = interface                                                    |
| Number of seats            | 00 = ISO 15218 interface                                         |
| Number of ways - Functions | 3 = 3/2 way - NC                                                 |
| Valve connections          | 0 = ISO 15218 interface                                          |
| Orifice diameter           | 3 = Ø 1.5 mm                                                     |
| Materials                  | F = PBT body - FKM seals                                         |
| Electrical connection      | 5 = industrial standard (9.4 mm)                                 |
| Voltage - Absorbed power   | 3 = 24 V DC - 2 W                                                |
| Fixing                     | = fixing screws for metal                                        |
| Options                    | OX1 = for oxygen (non-volatile<br>residue less than 550 mg / m²) |