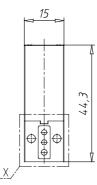

## DIMENSIONS

| Series                     | Р                                                                |
|----------------------------|------------------------------------------------------------------|
| Body execution             | 0 = interface                                                    |
| Number of seats            | 00 = ISO 15218 interface                                         |
| Number of ways - Functions | 3 = 3/2 way - NC                                                 |
| Valve connections          | 0 = ISO 15218 interface                                          |
| Orifice diameter           | 3 = Ø 1.5 mm                                                     |
| Materials                  | F = PBT body - FKM seals                                         |
| Electrical connection      | 5 = industrial standard (9.4 mm)                                 |
| Voltage - Absorbed power   | 3 = 24 V DC - 2 W                                                |
| Fixing                     | = fixing screws for metal                                        |
| Options                    | OX1 = for oxygen (non-volatile<br>residue less than 550 mg / m²) |