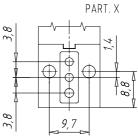

## DIMENSIONS

| Series                     | Р                                                                |
|----------------------------|------------------------------------------------------------------|
| Body execution             | 0 = interface                                                    |
| Number of seats            | 00 = ISO 15218 interface                                         |
| Number of ways - Functions | 3 = 3/2 way - NC                                                 |
| Valve connections          | 0 = ISO 15218 interface                                          |
| Orifice diameter           | 3 = Ø 1.5 mm                                                     |
| Materials                  | F = PBT body - FKM seals                                         |
| Electrical connection      | 5 = industrial standard (9.4 mm)                                 |
| Voltage - Absorbed power   | 3 = 24 V DC - 2 W                                                |
| Fixing                     | = fixing screws for metal                                        |
| Options                    | OX1 = for oxygen (non-volatile<br>residue less than 550 mg / m²) |