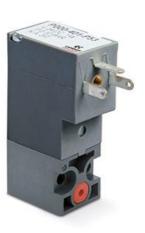

## Elettrovalvole a comando diretto - Serie P

Product code: P000-303-F53-OX1

Datasheet creation date: 10/03/2025 11:38

Check the most updated document online 🖄 <u>click here</u>

## Elettrovalvole a comando diretto - Serie P

Product code: P000-303-F53-OX1