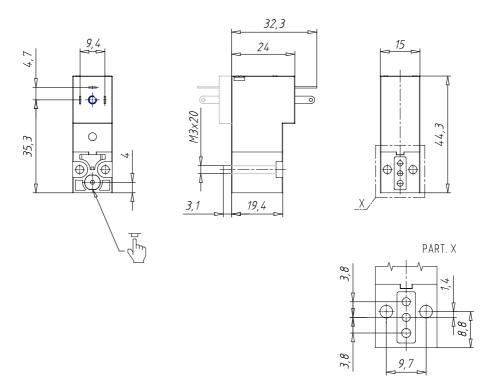

## DIMENSIONS

| Series                     | Р                                |
|----------------------------|----------------------------------|
| Body execution             | 0 = interface                    |
| Number of seats            | 00 = ISO 15218 interface         |
| Number of ways - Functions | 3 = 3/2 way - NC                 |
| Valve connections          | 0 = ISO 15218 interface          |
| Orifice diameter           | 3 = Ø 1.5 mm                     |
| Materials                  | F = PBT body - FKM seals         |
| Electrical connection      | 5 = industrial standard (9.4 mm) |
| Voltage - Absorbed power   | 3 = 24 V DC - 2 W                |
| Fixing                     | = fixing screws for metal        |
| Options                    | OX2 = for oxygen (non-volatile   |
|                            | residue less than 33 mg / m²)    |