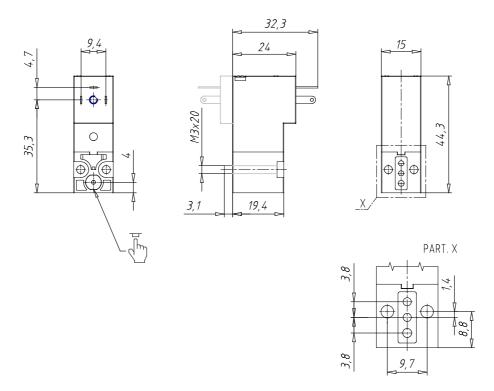

## DIMENSIONS

| Series                     | P                                |
|----------------------------|----------------------------------|
| Body execution             | 0 = interface                    |
| Number of seats            | 00 = ISO 15218 interface         |
| Number of ways - Functions | 3 = 3/2 way - NC                 |
| Valve connections          | 0 = ISO 15218 interface          |
| Orifice diameter           | 3 = Ø 1.5 mm                     |
| Materials                  | F = PBT body - FKM seals         |
| Electrical connection      | 5 = industrial standard (9.4 mm) |
| Voltage - Absorbed power   | 3 = 24 V DC - 2 W                |
| Fixing                     | = fixing screws for metal        |
| Options                    | = Standard                       |