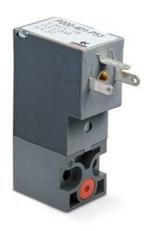

## Elettrovalvole a comando diretto - Serie P

Product code: P000-303-F53

Datasheet creation date: 10/03/2025 11:38

Check the most updated document online 3 click here

## Elettrovalvole a comando diretto - Serie P

Product code: P000-303-F53