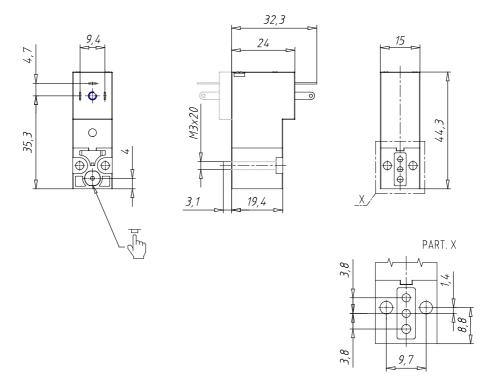

## DIMENSIONS

| Series                     | P                                |
|----------------------------|----------------------------------|
| Body execution             | 0 = interface                    |
| Number of seats            | 00 = ISO 15218 interface         |
| Number of ways - Functions | 3 = 3/2 way - NC                 |
| Valve connections          | 0 = ISO 15218 interface          |
| Orifice diameter           | 3 = Ø 1.5 mm                     |
| Materials                  | P = PBT body - NBR - FKM - PU    |
|                            | seals                            |
| Electrical connection      | 5 = industrial standard (9.4 mm) |
| Voltage - Absorbed power   | 4 = 48 V DC - 2 W                |
| Fixing                     | = fixing screws for metal        |
| Options                    | = Standard                       |