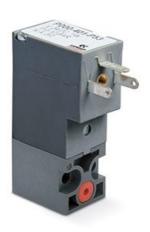

## Elettrovalvole a comando diretto - Serie P

Product code: P000-303-P54

## TECHNICAL DATA

| Series                     | Р                                   |
|----------------------------|-------------------------------------|
| Body execution             | 0 = interface                       |
| Number of seats            | 00 = ISO 15218 interface            |
| Number of ways - Functions | 3 = 3/2 way - NC                    |
| Valve connections          | 0 = ISO 15218 interface             |
| Orifice diameter           | 3 = Ø 1.5 mm                        |
| Materials                  | P = PBT body - NBR - FKM - PU seals |
| Electrical connection      | 5 = industrial standard (9.4 mm)    |
| Voltage - Absorbed power   | 4 = 48 V DC - 2 W                   |
| Fixing                     | = fixing screws for metal           |
| Options                    | = Standard                          |